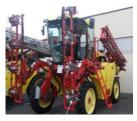

### **Standard equipments**

ENGINE: KOHLER 80 HP, NO additive, NO DPF (Diesel Particulate Filter), 3-years or 2000-hour guarantee, very high torque, simple, robust, cheap

CLEARANCE: 170 cm (+/- 15 cm with suspension)

SUSPENSION: 2 independent front wheels, articulated suspension with hydraulic

cylinder and nitrogen ball.

**DIRECTION: 2** wheel steering, very small turning radius

TRACK: hydraulic control from 160 cm to 240 cm

DRIVING WHEELS: permanent 4-WD + traction control system (anti spaning system),

4 large 820cc wheel motor

FRAME: machine-welded, High Elastic Limit steel, narrow legs

**HYDRAULIC SYSTEM:** 1 forward pumps + 2 or 3 pump for accessories

CABIN: air conditioned, Class-4 pressurised, class-4 carbon filter, sound-proofed, comfortable, very high visibility, touch screen, user-friendly controls