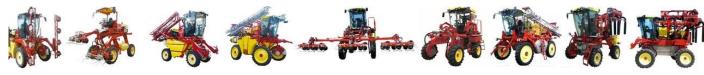

# Self-propelled detasseler & sprayer

VV1400

SAS VERMANDE - "Le Vaqué" - 47320 CLAIRAC - France

**a** 0033 (0) 553 842 512

**a** 0033 (0) 553 843 711

vermande@vermande.fr

http://www.vermande.fr

## Self-propelled detasseler & sprayer