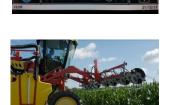

### **Options**

**GPS GUIDANCE**: guidance, guidance + section breaking, self-guidance

**DETASSELING ACCESSORIES: 4, 6, 8 rows. Blade cutter, tyre puller, large-tyre** 

puller, CRIBLEX® disk puller, roller puller, male plant cutter, shredder.