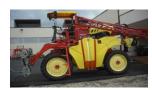

### **Standard equipments**

ENGINE: KOHLER 80 HP, NO additive, NO DPF (Diesel Particulate Filter), 3-years or 2000-hour guarantee, very high torque, simple, robust, cheap

CLEARANCE: 170 cm (+/- 15 cm with suspension)

SUSPENSION: 2 independent front wheels, articulated suspension with hydraulic

cylinder and nitrogen ball.

**DIRECTION: 2** wheel steering, very small turning radius

TRACK: hydraulic control from 160 cm to 240 cm

DRIVING WHEELS: permanent 4-WD + traction control system (anti spaning system),

4 large 820cc wheel motor

FRAME: machine-welded, High Elastic Limit steel, narrow legs

**HYDRAULIC SYSTEM:** 1 forward pumps + 2 or 3 pump for accessories