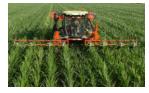

# Self-propelled detasseler & sprayer

VV1400

SAS VERMANDE - "Le Vaqué" - 47320 CLAIRAC - France

**a** 0033 (0) 553 842 512

**a** 0033 (0) 553 843 711

vermande@vermande.fr

http://www.vermande.fr

## Self-propelled detasseler & sprayer

#### **ROAD HOMOLOGATION**

SPRAYER: 1400-liters tank (2 tanks 700 liters each), RPEA regulation, powered valves

**BOOM:** Cereals: 12, 13, 14, 15, 16, 18, 20, 21, 24 m

Cereals + air: 18 m

Local front light (weeding)