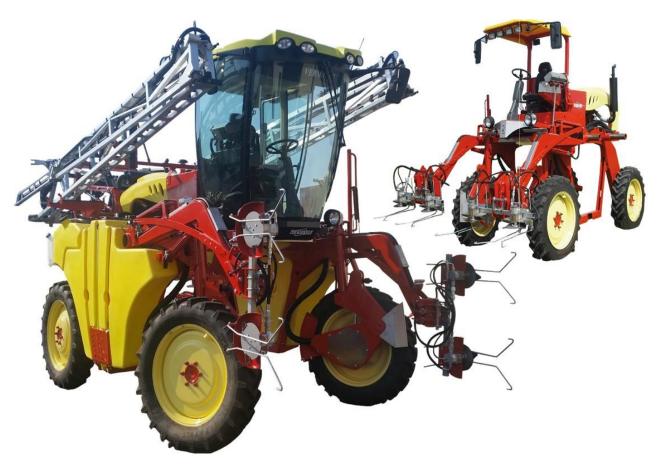

#### **ROAD HOMOLOGATION**

SPRAYER: 1400-liters tank (2 tanks 700 liters each), RPEA regulation, powered valves

**BOOM:** Cereals: 12, 13, 14, 15, 16, 18, 20, 21, 24 m

Cereals + air: 18 m

Local front light (weeding)

### **Options**

**GPS GUIDANCE**: guidance, guidance + section breaking, self-guidance

**DETASSELING ACCESSORIES: 4, 6, 8 rows. Blade cutter, tyre puller, large-tyre** 

puller, CRIBLEX® disk puller, roller puller, male plant cutter, shredder.

**TOBACCO ACCESSORIES:** topping and inhibition