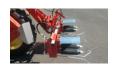

#### **ROAD HOMOLOGATION**

SPRAYER: 1400-liters tank (2 tanks 700 liters each), RPEA regulation, powered valves

**BOOM:** Cereals: 12, 13, 14, 15, 16, 18, 20, 21, 24 m

Cereals + air: 18 m

Local front light (weeding)